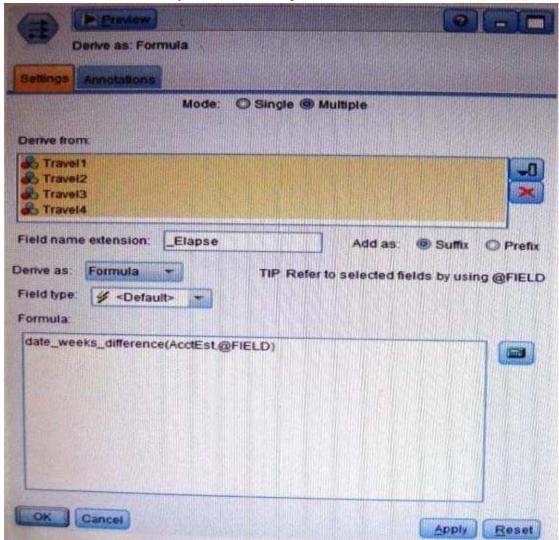

Vendor: IBM

Exam Code: SPS-201

**Exam Name:** IBMSPSSMBPDA: IBM SPSS Modeler

Business Partner Data Analyst Associate

Version: DEMO

1. Which fields are created by this Derive dialog?

- A. Three fields representing the difference between Travel-1 and each of other Travel fields.
- B. No operation will be performed because the express is invalid.
- C. Four fields representing the difference in weeks between AcctEst and each of the travel fields.
- D. A field representing the difference between AcctEst and the global @ FIELD value. Answer: C
- 2.A prison system has historical data on prison inmates and wants to find what factors are related to recidivism (return to prison). What type of model would be used?
- A. Segmentation model
- B. Classification model
- C. Association model
- D. Anomaly model